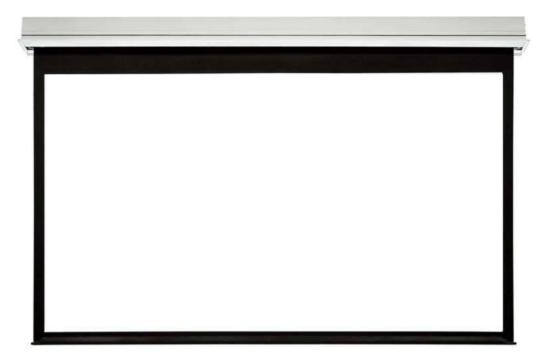

## PENTAGON MOTORIZED PROJECTOR SCREEN

## **Features of Motorized Projector**

- **♣** Size 84"/100"/ 120" /140"/ 150"/ 160"/ 180" Diagonal (Customized Sizes)
- Output format 4:3, 16:9, 16:10.
- Surface Material Matte White
- Type Motorized
- Resolution HD/FHD/4K
- Our motorized projector screens are designed for controlled and uniform rolling of screen fabric with Tubular motor.
- The motor is concealed within the roller, which ensures smooth and quiet operation.
- Available in superior imported viewing surfaces which are best suited for Front projection.
- Screen operates instantly at the touch of a button and stops automatically in the up and down positions.
- **♣** Note: Custom Sizes available. Features of Motorized Projector Screen